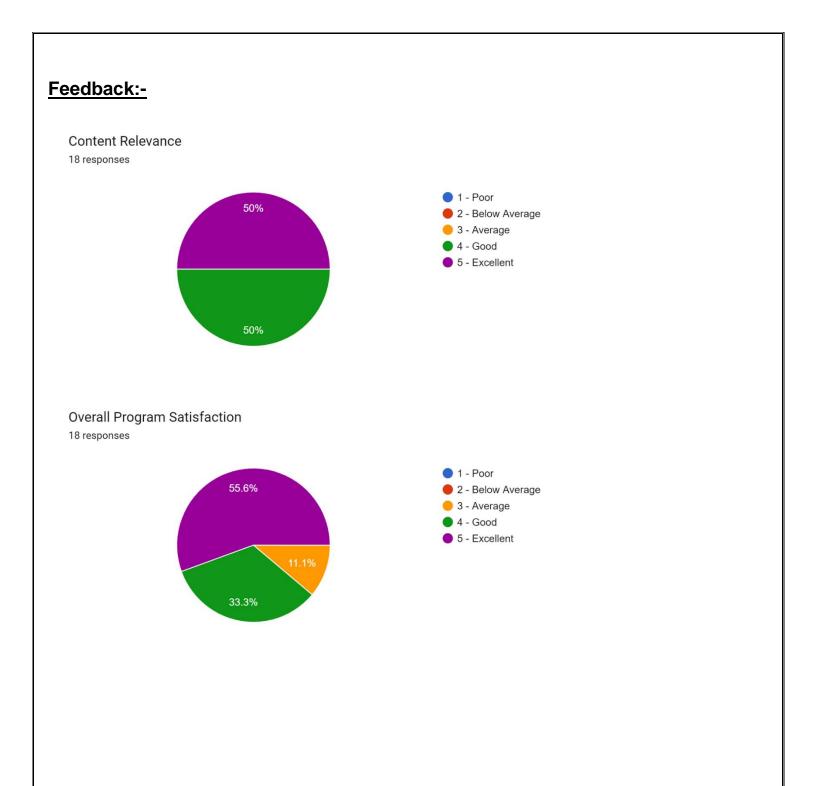

The event masterfully amalgamated theoretical knowledge and practical applications of IoT, providing participants with a holistic understanding. As the session drew to a close, participants shared their feedback, reflecting the success of the event in fostering meaningful learning experiences.