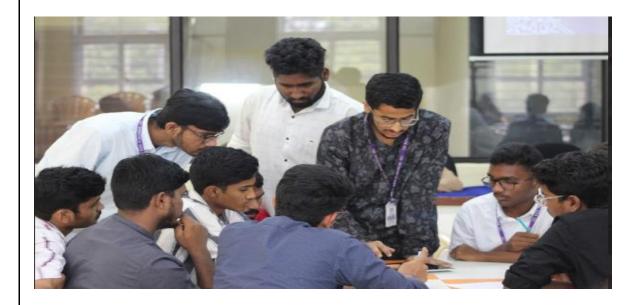

Expressing gratitude to the speaker, the host transitioned to the hands-on session, a pivotal aspect of the event. Under the guidance of enthusiastic student coordinators Ms. Shravya and Mr.K Vaibhav, participants

actively engaged with soil moisture and ultrasonic sensors. The coordinators went above and beyond, providing in-depth insights into component functionalities, circuit connections, coding nuances, and real-world applications. Their proactive approach in resolving participant queries added a collaborative and interactive dimension to the learning experience.

## Event photos:-