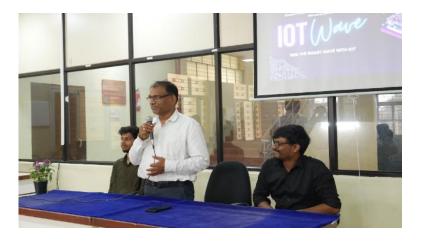

Dr. K Raja Narendar Reddy, in his closing remarks, not only encouraged students to actively participate in i<sup>2</sup>RE initiatives but also extended gratitude to the SAIL body for orchestrating the event seamlessly. The host Ms.Easha, with a sense of appreciation and accomplishment, concluded the event by delivering a heartfelt vote of thanks, recognizing the collective efforts that contributed to the success of this enlightening technological journey.

## Event photos:-